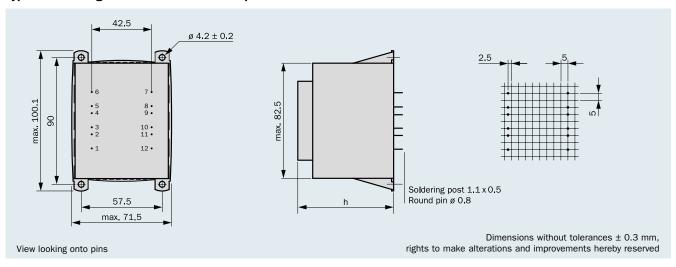

uest, e.g. with or without mounting brackets, other heights, pin configurations or connections.

- according to REACH regulation
- according to RoHS regulation

Further certifications / approvals on request!

| Frame size/Core height | Output Power ta 70 °C/B | Height (h)   | Weight   |
|------------------------|-------------------------|--------------|----------|
| BV EI 781 /27.5 mm     | 50.0 VA                 | max. 59.5 mm | 1.250 kg |
| BV EI 782 /36.5 mm     | 60.0 VA                 | max. 68.5 mm | 1.500 kg |
| BV EI 783 /40.5 mm     | 70.0 VA                 | max. 72.5 mm | 1.700 kg |

### Type cast housing "0" with 12 connection pins



### Type cast housing "0" with 18 connection pins





Output Power: 50.0 VA - 70.0 VA



### Type cast housing "KK" with 12 connection pins



### Type cast housing "KK" with 18 connection pins



### Type cast housing "SV" for upright mounting