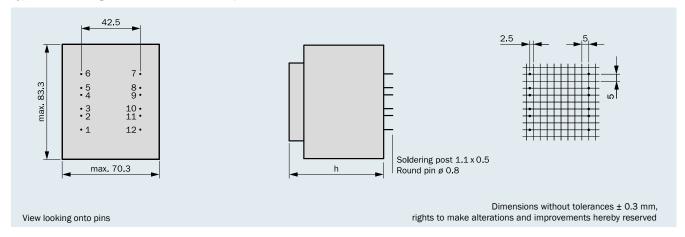

# **Printed-Circuit-Board transformers**

Output Power: 50.0 VA - 70.0 VA



## **Individual version!**

Custom-made models are available on request, e.g. with or without mounting brackets, other heights, pin configurations or connections.

- according to REACH regulation
- according to RoHS regulation

Further certifications / approvals on request!

| Frame size/Core height | Output Power ta 70 °C/B | Height (h)   | Weight   |
|------------------------|-------------------------|--------------|----------|
| BV EI 781 /27.5 mm     | 50.0 VA                 | max. 59.5 mm | 1.250 kg |
| BV EI 782 /36.5 mm     | 60.0 VA                 | max. 68.5 mm | 1.500 kg |
| BV EI 783 /40.5 mm     | 70.0 VA                 | max. 72.5 mm | 1.700 kg |

### Type cast housing "0" with 12 connection pins



### Type cast housing "0" with 18 connection pins





Output Power: 50.0 VA - 70.0 VA



### Type cast housing "KK" with 12 connection pins



### Type cast housing "KK" with 18 connection pins



### Type cast housing "SV" for upright mounting