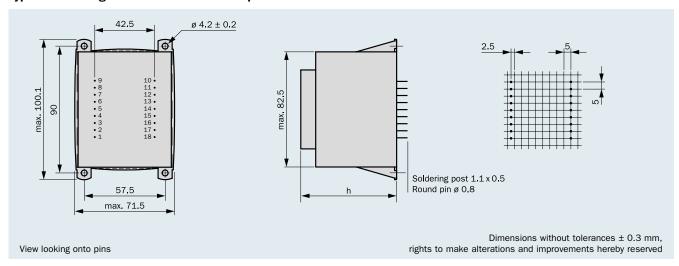

ights, pin configurations or connections.

- according to REACH regulation
- according to RoHS regulation

Further certifications / approvals on request!

| Frame size/Core height | Output Power ta 70 °C/B | Height (h)   | Weight   |
|------------------------|-------------------------|--------------|----------|
| BV EI 781 /27.5 mm     | 50.0 VA                 | max. 59.5 mm | 1.250 kg |
| BV EI 782 /36.5 mm     | 60.0 VA                 | max. 68.5 mm | 1.500 kg |
| BV EI 783 /40.5 mm     | 70.0 VA                 | max. 72.5 mm | 1.700 kg |

### Type cast housing "0" with 12 connection pins



### Type cast housing "0" with 18 connection pins





Output Power: 50.0 VA - 70.0 VA



### Type cast housing "KK" with 12 connection pins



### Type cast housing "KK" with 18 connection pins



### Type cast housing "SV" for upright mounting