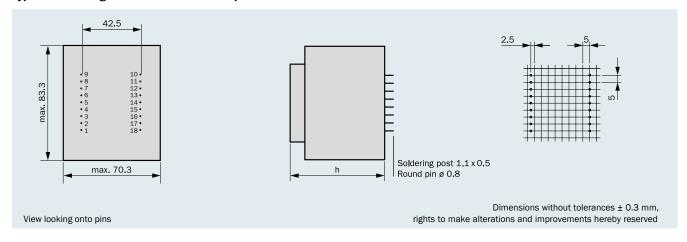

### Type cast housing "0" with 18 connection pins

Output Power: 50.0 VA - 70.0 VA