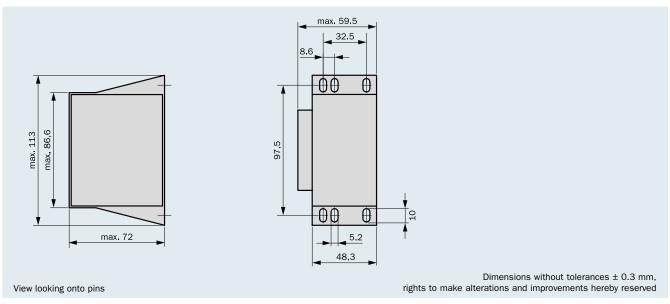

ing to REACH regulation
- according to RoHS regulation

Further certifications / approvals on request!

| Frame size/Core height | Output Power ta 70 °C/B | Height (h)   | Weight   |
|------------------------|-------------------------|--------------|----------|
| BV EI 781 /27.5 mm     | 50.0 VA                 | max. 59.5 mm | 1.250 kg |
| BV EI 782 /36.5 mm     | 60.0 VA                 | max. 68.5 mm | 1.500 kg |
| BV EI 783 /40.5 mm     | 70.0 VA                 | max. 72.5 mm | 1.700 kg |

### Type cast housing "0" with 12 connection pins



### Type cast housing "0" with 18 connection pins





Output Power: 50.0 VA - 70.0 VA



### Type cast housing "KK" with 12 connection pins



### Type cast housing "KK" with 18 connection pins



### Type cast housing "SV" for upright mounting